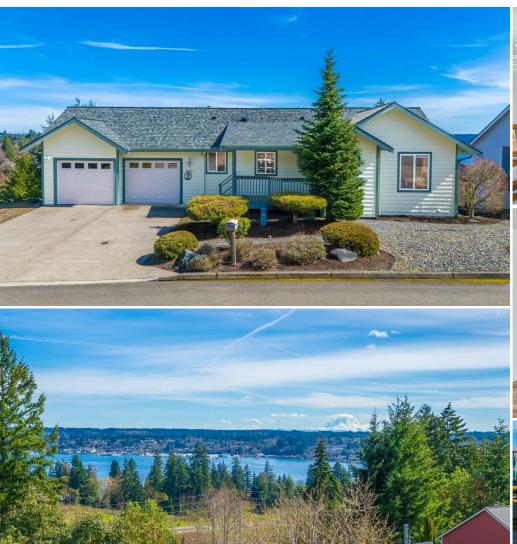

## Lunch, Raffle & Great Conversation! MLS# 2347829

I would love you to join me for lunch & a look at this custom-built home on the market for the first time! Stunning panoramic views of Sinclair Inlet, Mt. Rainier, and Port Orchard—best enjoyed on the deck. Nestled on a beautifully landscaped 1/3-acre lot, this home offers an open-concept kitchen, spacious living area, office, and serene primary suite, all on the main level. The daylight basement offers a generous great room, two additional bedrooms, ¾ bath, abundant storage, and a versatile bonus room—perfect for a workshop or second kitchen. Ideally located near the Bremerton ferry, naval yard, and Hwy 16—would love to get your professional feedback.

BEDS 3

**BATHS** 2.25

SQ.FT. 3027

LOT SIZE 13504

Terri Reade WINDERMERE REAL ESTATE/SOUTH SOUND, INC. homesbyterri@windermere.com (206) 713-1850 22013931 terrireade.com